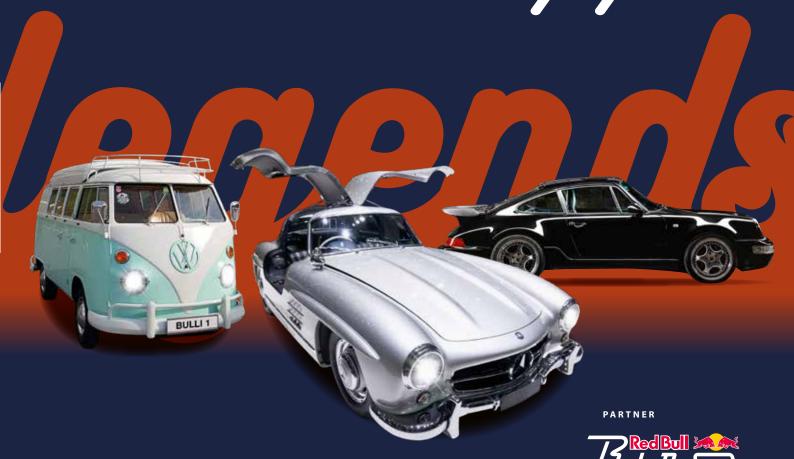

## CLASSIC LEGENDS

THE TRADE SHOW FOR CLASSIC CARS

# WEARE STARTING OUR ENGINES NOW

Fans of classic cars can look forward to exploring the exquisite world of legends for the first time at the Klagenfurt Exhibition Centre.

From 22<sup>nd</sup> to 24<sup>th</sup> April 2021, the Alpen-Adria exhibition "Classic Legends" will open its garage doors and shine its headlights on a great mix of classic cars. As a commercial dealer, you will have the opportunity to present the gems of your collection and your exquisite highlights.

The exhibition will also include special themes, such as the VW Bulli T1, plus an extraordinary presentation of barn finds. The soundtrack and background for the Classic Legends will be presented on the entertainment stage. Legends of former times give insights into the world of yesteryear, and historical film material, interesting lectures and live talks add a touch of nostalgia to the exhibition.