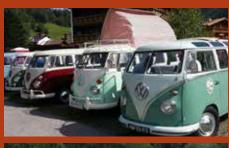

The exhibition will also include special themes, such as the VW Bulli T1, plus an extraordinary presentation of barn finds. The soundtrack and background for the Classic Legends will be presented on the entertainment stage. Legends of former times give insights into the world of yesteryear, and historical film material, interesting lectures and live talks add a touch of nostalgia to the exhibition.

**SPECIAL THEMES 2022** 

Various VW Bulli rarities that are anything but standard. Fans of the VW T1 can discover veritable treasures and learn the history of this unique vehicle.

The legend lives on.