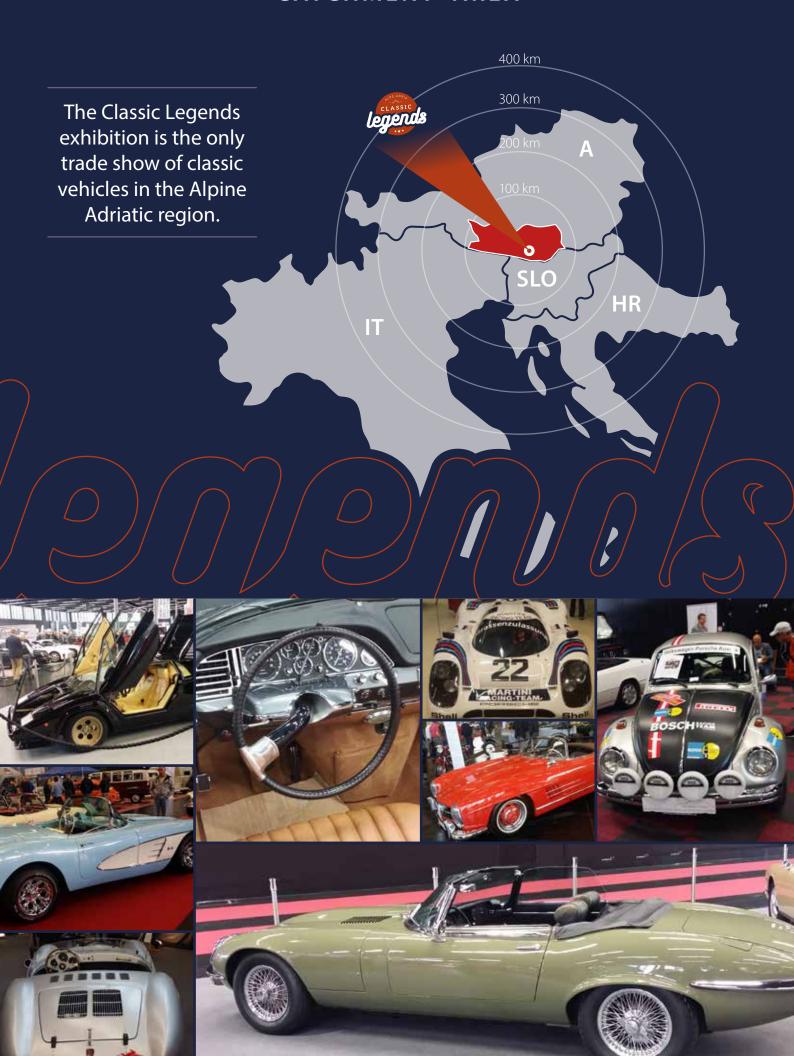

#### — CATCHMENT AREA —

#### YOUR BENEFITS AS AN EXHIBITOR

You can reach visitors from the entire Alpine Adriatic region, which offers you the possibility to find new customers from Austria, Slovenia, Croatia and Northern Italy.

All the campaigns advertising "Classic Legends" are aligned to this target audience.