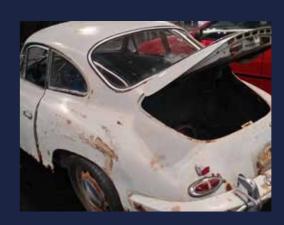

## SPECIAL TOPIC BARN FINDS

With its special exhibition of barn finds, the Classic Legends exhibition offers very special exhibits; eye-catchers in leagues of their own.